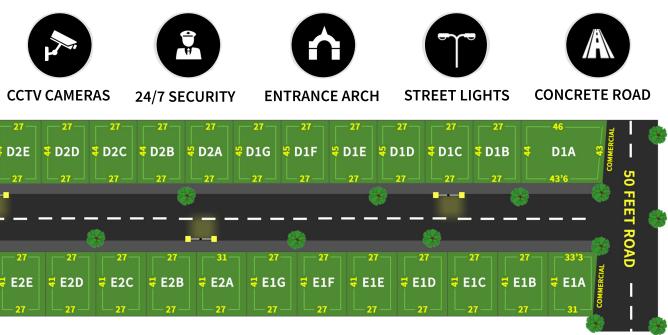

## **Q** SOWMYA NAGAR, MEDAVAKKAM

| <b>₩</b> |               |                       |                     | E \$ D2D \$ D2C \$ D2B \$ D2A                                                                                                        |          |
|----------|---------------|-----------------------|---------------------|--------------------------------------------------------------------------------------------------------------------------------------|----------|
|          |               |                       |                     |                                                                                                                                      | 27 27 27 |
|          |               | <br>- — — — — — 23 FE | ET ROAD — — — — — — |                                                                                                                                      |          |
| 59 27 27 | 7 27 27 27 27 |                       |                     |                                                                                                                                      | 7 27 7 7 |
|          |               |                       |                     | $\begin{array}{c c} E & \neq E2D & \neq E2C & \neq E2B & \neq E2A \\ \hline & & & & & & & \\ \hline & & & & & & & \\ \hline & & & &$ |          |

The Project comprises of West and East facing plots ranging from 1,107sqft. The calm community can be accessed using a 50ft Main Road along with a 23ft Private Internal Road for its residents.

The Project is surrounded with supermarkets, hospitals, reputed schools, bus stops and railway station all accessible within 30 minutes.

### **PROJECT DETAILS :**

- Plots size starting from : 1107 Sq ft
- 50' feet main road
- A safe, cozy gated community
- 1150 sq.ft land area
- Secured gated community

- Built up area starting from 1500 Sq ft
- 23' feet internal roads
- O 100% Vaastu Homes
- Individual borewell, sump, overhead tank.
- Aesthetic finish and elegant elevation