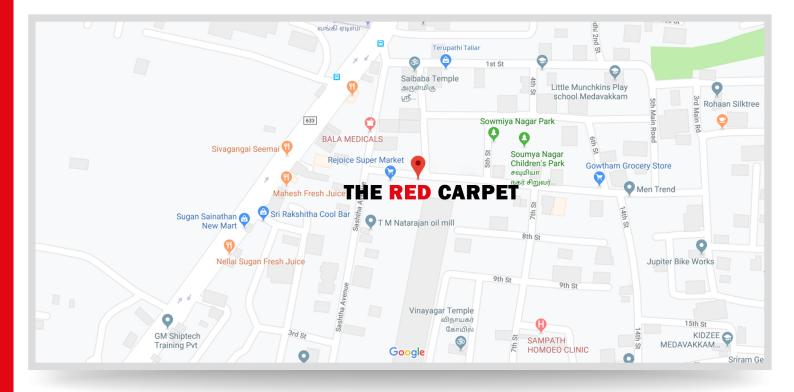

## THE <mark>RED</mark> CARPET

:: PREMIUM 3 & 4 BHK INDEPENDENT VILLAS ::

💡 SOWMYA NAGAR, MEDAVAKKAM

Plot no 161, Classic Farms, Sholinganallur, Chennai - 600119

- **+91 73584 15081**
- sales@kcsfoundations.in
- www.kcsfoundations.in